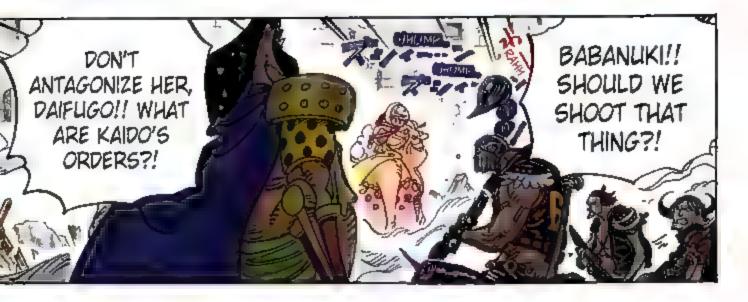

#### **Lead Performers**

Tobi Roppo

Headliners

Basil Hawkins

Holdem

Babanuki Daifugo

Kurozumi Orochi Shogun of Wano

Fukurokuju Leader, Orochi

#### Story . あらすじ・

After two years of hard training, the Straw Hat pirates are back together, first at the Sabaody Archipelago and then through Fish-Man Island to their next stage: the New World!!

Luffy and crew disembark on Wano for the purpose of defeating Kaido, one of the Four Emperors. They begin to recruit allies for a raid in two weeks' time, but Kaido's sudden appearance leads to Luffy's defeat. Luffy is sent to the excavation labor camp while the rest of the crew is spotted by Kajdo's underlings and have to go on the run!

As the group works to collect info, free Luffy and gather more allies, Kaido's side learns about the raid plan. A former daimyo with the Kozuki Clan, Yasuie realizes the danger and gives up his life to pretend to take responsibility, sending the plan back to square one. Kin'emon and company mourn his death, but there are still many problems to be solved before the raid...